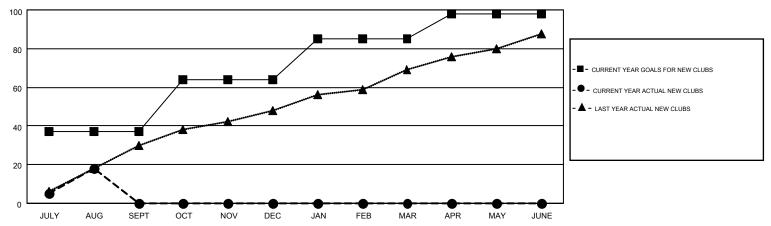

2,839                                  | 2,984              | -145             |  |
| OCT/NOV/DEC   | 27               | 0                 | 0                | 0                | OCT/NOV/DEC           | 2,030              | 0                                      | 0                  | 0                |  |
| JAN/FEB/MAR   | 21               | 0                 | 0                | 0                | JAN/FEB/MAR           | 1,077              | 0                                      | 0                  | 0                |  |
| APR/MAY/JUNE  | 13               | 0                 | 0                | 0                | APR/MAY/JUNE          | -582               | 0                                      | 0                  | 0                |  |

## GOALS AND ACTUAL NEW CLUBS CUMULATIVE



## GOALS AND ACTUAL MEMBERS CUMULATIVE



| DROPPED CLUBS: 9 |       | 493 CLUBS OF 1392 ADDED 1 OR MORE | GENDER DISTRIBUTION  |                                    |        |
|------------------|-------|-----------------------------------|----------------------|------------------------------------|--------|
|                  |       | NEW MEMBERS                       | MALE<br>FEMALE       | 44,302 (81.06%)<br>10,354 (18.94%) |        |
| DROPPED MEMBERS  |       |                                   | PEWALE               | 10,334 (10.94 /0)                  |        |
| DECEASED         | 31    | CLICK HERE FOR HEALTH             |                      |                                    | 40.000 |
| CLUB CANCELLED   | 173   | ASSESSMENT DATA                   | FAMILY UNIT MEMBERS