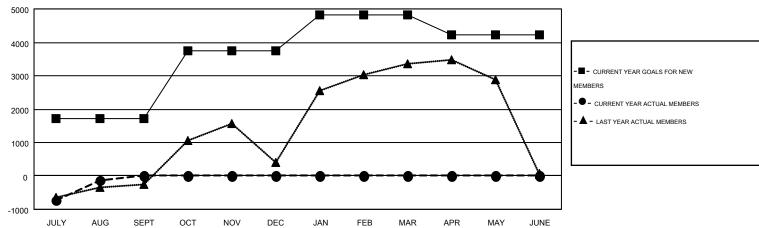

## GOALS AND ACTUAL MEMBERS CUMULATIVE

| DROPPED CLUBS: 9 |       | 493 CLUBS OF 1392 ADDED 1 OR MORE | GENDER DISTRIBUTION  |                                    |        |
|------------------|-------|-----------------------------------|----------------------|------------------------------------|--------|
|                  |       | NEW MEMBERS                       | MALE<br>FEMALE       | 44,302 (81.06%)<br>10,354 (18.94%) |        |
| DROPPED MEMBERS  |       |                                   | PEWALE               | 10,334 (10.94 /0)                  |        |
| DECEASED         | 31    | CLICK HERE FOR HEALTH             |                      |                                    | 40.000 |
| CLUB CANCELLED   | 173   | ASSESSMENT DATA                   | FAMILY UNIT MEMBERS  |                                    | 18,839 |
| OTHER            | 2,780 |                                   | HEAD OF HOUSEHOLD    |                                    | 7,682  |
| TOTAL            | 2,984 |                                   | NON-HEAD OF HOUSEHOL | 11,157                             |        |